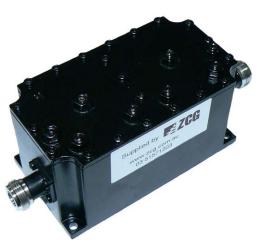

## ZUBFN-462 Band-Stop Filter Band-stop 462.425MHz

- High RF performance
- Suitable for Military, commercial or consumer applications
- High quality components for long service life

| Construction                             | Black painted aluminium outer case and external terminations                                                                     |
|------------------------------------------|----------------------------------------------------------------------------------------------------------------------------------|
| Band reject frequency<br>Band-stop       | Specify frequency within 400-520 MHz                                                                                             |
| Pass Frequency                           | Determined by Band-stop specified frequency                                                                                      |
| Band reject rejection - min.             | 20dB                                                                                                                             |
| VSWR                                     | <1.5:1 - maximum                                                                                                                 |
| Insertion loss                           | 1.5dB - maximum                                                                                                                  |
| Power rating                             | 50 Watts                                                                                                                         |
| Input connector type                     | Panel mount N-type female - nickel plated                                                                                        |
| Output connector type                    | Panel mount N-type female - nickel plated                                                                                        |
| Approximate size<br>excluding connectors | Length: 110mm<br>Width: 60mm<br>Height: 63mm                                                                                     |
| Operating temperature                    | -40°C ~ +80°C                                                                                                                    |
| Mounting hardware                        | Mount utilising the 4 x 4.2mm holes located in each corner of the filter. For alternate mounting configura-<br>tions consult ZCG |