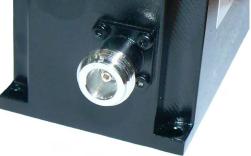

ted                                                                                        |
| Output connector type                    | Panel mount N-type female - nickel plated                                                                                        |
| Approximate size<br>excluding connectors | Length: 110mm<br>Width: 60mm<br>Height: 63mm                                                                                     |
| Operating temperature                    | -40°C ~ +80°C                                                                                                                    |
| Mounting hardware                        | Mount utilising the 4 x 4.2mm holes located in each corner of the filter. For alternate mounting configura-<br>tions consult ZCG |





N-type female termination input/ouput





+61 3 5157 1203 www.zcg.com.au