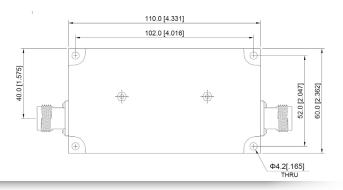

## ZUBFN-462 Band-Stop Filter Band-stop 462.425MHz

- High RF performance
- Suitable for Military, commercial or consumer applications
- High quality components for long service life

| Construction                             | Black painted aluminium outer case and external terminations                                                                     |
|------------------------------------------|----------------------------------------------------------------------------------------------------------------------------------|
| Band reject frequency<br>Band-stop       | Specify frequency within 400-520 MHz                                                                                             |
| Pass Frequency                           | Determined by Band-stop specified frequency                                                                                      |
| Band reject rejection - min.             | 20dB                                                                                                                             |
| VSWR                                     | <1.5:1 - maximum                                                                                                                 |
| Insertion loss                           | 1.5dB - maximum                                                                                                                  |
| Power rating                             | 50 Watts                                                                                                                         |
| Input connector type                     | Panel mount N-type female - nickel plated                                                                                        |
| Output connector type                    | Panel mount N-type female - nickel plated                                                                                        |
| Approximate size<br>excluding connectors | Length: 110mm<br>Width: 60mm<br>Height: 63mm                                                                                     |
| Operating temperature                    | -40°C ~ +80°C                                                                                                                    |
| Mounting hardware                        | Mount utilising the 4 x 4.2mm holes located in each corner of the filter. For alternate mounting configura-<br>tions consult ZCG |