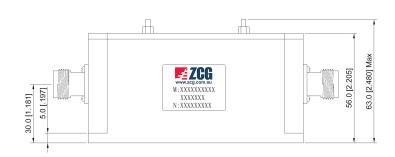

## ZUBFN-462 Band-Stop Filter Band-stop 462.425MHz

- High RF performance
- Suitable for Military, commercial or consumer applications
- High quality components for long service life

| Construction                             | Black painted aluminium outer case and external terminations                                                                     |
|------------------------------------------|----------------------------------------------------------------------------------------------------------------------------------|
| Band reject frequency<br>Band-stop       | Specify frequency within 400-520 MHz                                                                                             |
| Pass Frequency                           | Determined by Band-stop specified frequency                                                                                      |
| Band reject rejection - min.             | 20dB                                                                                                                             |
| VSWR                                     | <1.5:1 - maximum                                                                                                                 |
| Insertion loss                           | 1.5dB - maximum                                                                                                                  |
| Power rating                             | 50 Watts                                                                                                                         |
| Input connector type                     | Panel mount N-type female - nickel plated                                                                                        |
| Output connector type                    | Panel mount N-type female - nickel plated                                                                                        |
| Approximate size<br>excluding connectors | Length: 110mm<br>Width: 60mm<br>Height: 63mm                                                                                     |
| Operating temperature                    | -40°C ~ +80°C                                                                                                                    |
| Mounting hardware                        | Mount utilising the 4 x 4.2mm holes located in each corner of the filter. For alternate mounting configura-<br>tions consult ZCG |